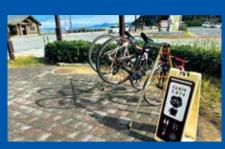

#### The "Daijoubu System", an ally of cyclists!

The Daijobu System is a support system for cyclists in Tottor Prefecture that is promoted with the cooperation of local ies in order to provide safe and comfortable cycling. ing on the characteristics of the registered facility, we provide services such as installing bike racks, pumping air in the tires, tools, use of toilets, and water provision \*There are more than 350 registered facilities in the prefecture (As at March 2024)

The following five types of "Daijoubu System" are used.