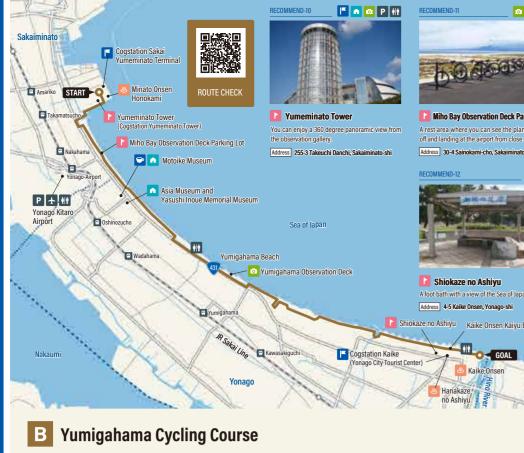

### Medical facility

A scenic cycling course that runs along sandy beaches and through pine forests, offering views of Mt. Daisen across the ocean. There is also a foot bath (Ashiyu) at Kaike Onsen on the course, which can soothe your tired feet